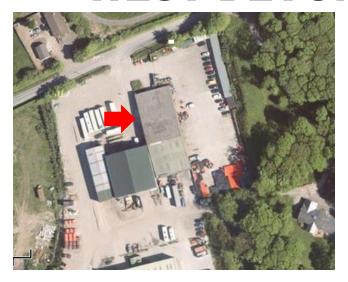

### **WEST DEVON / TAVISTOCK**

UNIT 2, Hayedown Industrial Estate, Hayedown, Chillaton, TAVISTOCK Devon, PL19 OWN

\*Busy location adjacent West Devon Waste Transfer Depot\*

\*Suit multitude of uses covering B1, B2 and B8 Use Classes\*

# TO LET

01392 477497

**LOCATION:** The property is situated on the Hayedown Industrial Estate that is located approximately 4 miles north west of Tavistock and 2 miles south of Chillaton. The estate is used by several companies including a number involved in waste collection and recycling, benefitting from the location of West Devon District Council's waste transfer depot that lies immediately adjacent to the property.