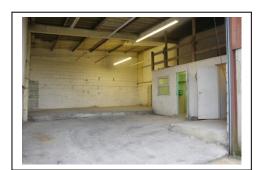

#### **DESCRIPTION:**

A terraced unit of concrete framed construction with full height blockwork walls and incorporating a roller shutter loading door (W:3.83m x H:3.60m), pedestrian door, office, and toilet. Towards the rear of the unit there is a slight step up in the floor slab. The accommodation comprises of the following areas:

| Workshop / Store | 88.49 sq.m | 952 sq.ft |
|------------------|------------|-----------|
| Incl.            | -          | _         |
| Office:          | 6.84 sq.m  | 73 sq.ft  |

Toilet: LL WC, Pedestal WHB